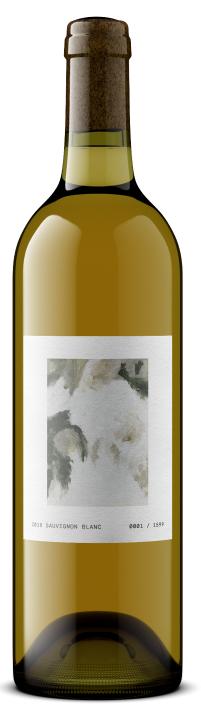

## 2018 JAINE COTTAGE SAUVIGNON BLANC COLUMBIA VALLEY

The 2018 Jaine Cottage Chardonnay was crafted from 2 small vineyard parcels in the Royal Slope. These vineyards are fully sustainable and use organic farming methods, whenever possible. The vineyards were hand-harvested early in the mornings of August 31's through September, 16th 2018. Upon arriving in the winery, the vineyard lot was hand-sorted, whole cluster pressed, and fermented using a combination of native yeast in barrels and then aged in barrels over the course of 14 months. Bottling took place on December 19th, 2019 with only 124 cases being produced.

## DETAILS

| LABELED AVA      | ROYAL SLOPE                                       |
|------------------|---------------------------------------------------|
| VINEYARD         | STILLWATER CREEK,<br>LAWRENCE LA REYNA BLANCA     |
| RELEASE DATE     | AUGUST 2021                                       |
| VARIETAL         | 100% SAUVIGNON BLANC                              |
| VINTIFICATION    | 100% BARREL FERMENT,<br>AGED 14 MONTHS IN BARREL. |
| ALCOHOL          | 13.7%                                             |
| TOTAL PRODUCTION | 124 CASES                                         |
| DRINKABILITY     | NOW - 2023                                        |
| RETAIL           | \$60                                              |